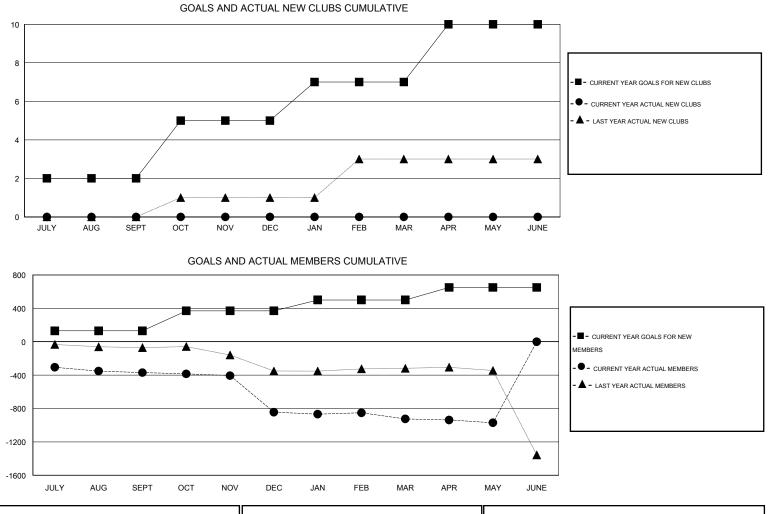

## GMT: V S Kukreja

| LOCATION |
|----------|
|----------|

GMT CA 6

|                       |                  | Clubs     |                  |                  | Members               |                    |                                     |                    |                  |  |
|-----------------------|------------------|-----------|------------------|------------------|-----------------------|--------------------|-------------------------------------|--------------------|------------------|--|
| RESULTS FOR 2015-2016 |                  |           |                  |                  | RESULTS FOR 2015-2016 |                    |                                     |                    |                  |  |
| QUARTER               | NEW CLUB<br>GOAL | NEW CLUBS | DROPPED<br>CLUBS | NET<br>GAIN/LOSS | QUARTER               | NEW MEMBER<br>GOAL | CHARTER AND<br>NEW MEMBERS<br>ADDED | DROPPED<br>MEMBERS | NET<br>GAIN/LOSS |  |
| JULY/AUG/SEPT         | 2                | 0         | 5                | -5               | JULY/AUG/SEPT         | 130                | 47                                  | 417                | -370             |  |
| OCT/NOV/DEC           | 3                | 0         | 22               | -22              | OCT/NOV/DEC           | 240                | 40                                  | 514                | -474             |  |
| JAN/FEB/MAR           | 2                | 0         | 0                | 0                | JAN/FEB/MAR           | 130                | 47                                  | 128                | -81              |  |
| APR/MAY/JUNE          | 3                | 0         | 2                | -2               | APR/MAY/JUNE          | 150                | 33                                  | 79                 | -46              |  |